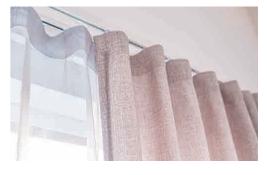

## **WAVE STYLE**

With the newly released PLEATING TAPE (inside a track) and WAVE ROLLERS, you can enjoy the wave style with a flat curtains and curtain rails as usual.

Curtain Rail : NEXTY ASH GRAIN Curtain Wand : clear color