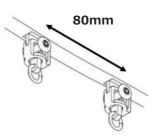

## **Invisible** "PITCH KEEPER TAPE 80"

12mm width of tape prevent the tape itself come out from track, nor get tangled with rollers.

To apply soft material tape (but durable enough), it reduces the rebound of curtain, and prevents the tape come out from the tack.

Gray tape color as unnoticeable design.

Image : Inside a track with "Invisible Pitch Keeper Tape 80"