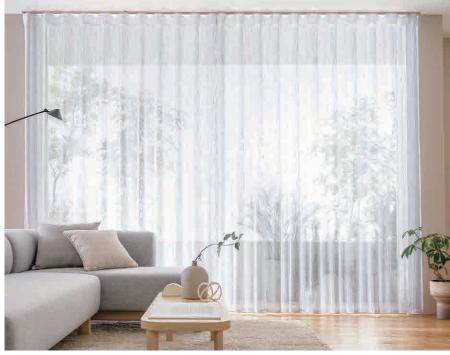

## **WAVE STYLE**

With the newly released PLEATING TAPE (inside a track) and WAVE ROLLERS, you can enjoy the wave style with a flat curtains and curtain rails as usual.

Curtain Rail : NEXTY ASH GRAIN Curtain Wand : clear color

Also available for motorized curtain rail

→ PROGRESS 25/50 → Ti-8040