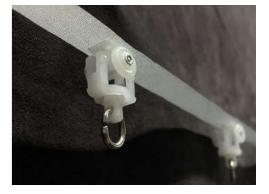

track) and WAVE ROLLERS, you can enjoy the wave style with a flat curtains and curtain rails as usual.



Curtain Rail : NEXTY ASH GRAIN Curtain Wand : clear color









Also available for motorized curtain rail

→ PROGRESS 25/50 → Ti-8040



## **Invisible** "PITCH KEEPER TAPE 80"

12mm width of tape prevent the tape itself come out from track, nor get tangled with rollers.

To apply soft material tape (but durable enough), it reduces the rebound of curtain, and prevents the tape come out from the tack.

Gray tape color as unnoticeable design.

Image : Inside a track with "Invisible Pitch Keeper Tape 80"





#### **NEW DELAC WAVE STYLE Components**

# **WAVE STYLE Components**





Curtain Wand Curtain Wand Clear

White

**CURTAIN STOPPER is not supported for PROGRESS and Ti-8040** 







#### Without Curtain Stopper



With Curtain Stopper