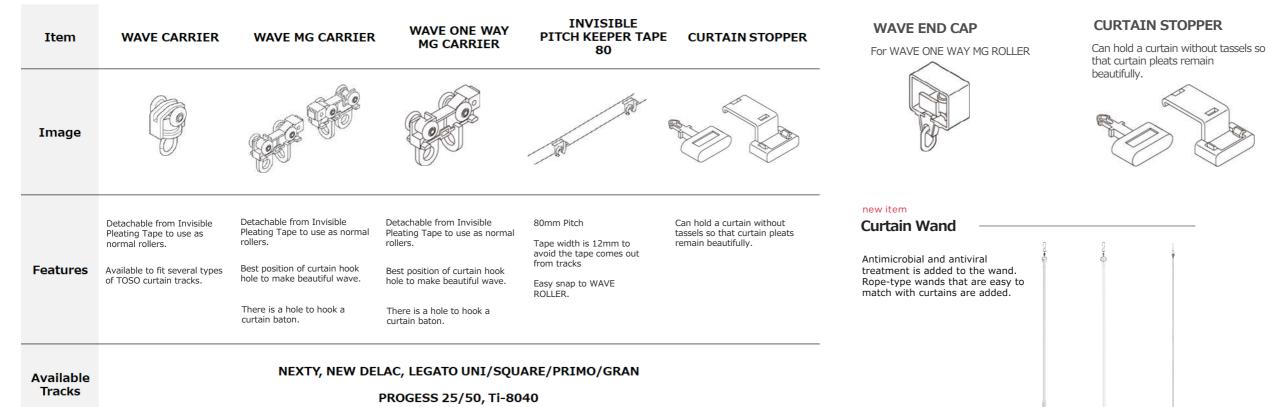

#### **NEW DELAC WAVE STYLE Components**

# **WAVE STYLE Components**

Curtain Wand Curtain Wand Clear

White

**CURTAIN STOPPER is not supported for PROGRESS and Ti-8040** 