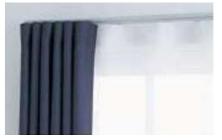

flat curtains and curtain rails as usual.



Curtain Rail : NEXTY ASH GRAIN Curtain Wand : clear color









Also available for motorized curtain rail

→ PROGRESS 25/50 → Ti-8040



## **Invisible** "PITCH KEEPER TAPE 80"

12mm width of tape prevent the tape itself come out from track, nor get tangled with rollers.

To apply soft material tape (but durable enough), it reduces the rebound of curtain, and prevents the tape come out from the tack.

Gray tape color as unnoticeable design.

Image : Inside a track with "Invisible Pitch Keeper Tape 80"





#### **NEW DELAC WAVE STYLE Components**

# **WAVE STYLE Components**





Curtain Wand Curtain Wand Clear

White

**CURTAIN STOPPER is not supported for PROGRESS and Ti-8040** 







#### Without Curtain Stopper



With Curtain Stopper