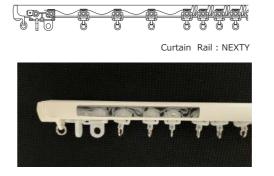

## **WAVE STYLE**

With the newly released PLEATING TAPE (inside a track) and WAVE ROLLERS, you can enjoy the wave style with a flat curtains and curtain rails as usual.

Curtain Rail : NEXTY ASH GRAIN Curtain Wand : clear color