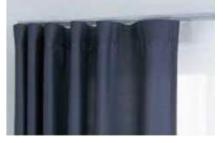

oy the wave style with a flat curtains and curtain rails as usual.



Curtain Rail : NEXTY ASH GRAIN Curtain Wand : clear color









Also available for motorized curtain rail

→ PROGRESS 25/50 → Ti-8040



## **Invisible** "PITCH KEEPER TAPE 80"

12mm width of tape prevent the tape itself come out from track, nor get tangled with rollers.

To apply soft material tape (but durable enough), it reduces the rebound of curtain, and prevents the tape come out from the tack.

Gray tape color as unnoticeable design.

Image : Inside a track with "Invisible Pitch Keeper Tape 80"





#### **NEW DELAC WAVE STYLE Components**

# **WAVE STYLE Components**





Curtain Wand Curtain Wand Clear

White

**CURTAIN STOPPER is not supported for PROGRESS and Ti-8040** 







#### Without Curtain Stopper



With Curtain Stopper